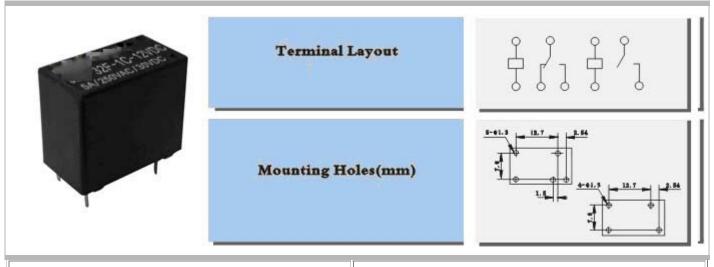

| CLASSIFICATION                |                          | PCB RELAY                                  |
|-------------------------------|--------------------------|--------------------------------------------|
| Appearance                    |                          | 32F                                        |
| Outline Dimension(L×W×H) (mm) |                          | 18.8×10.6×15.6                             |
| Contact Form                  |                          | 1A,1C                                      |
| Contact Resistance            |                          | 100mΩ                                      |
| Coil Voltage                  |                          | 5VDC~24VDC                                 |
| Pick-up Voltage               |